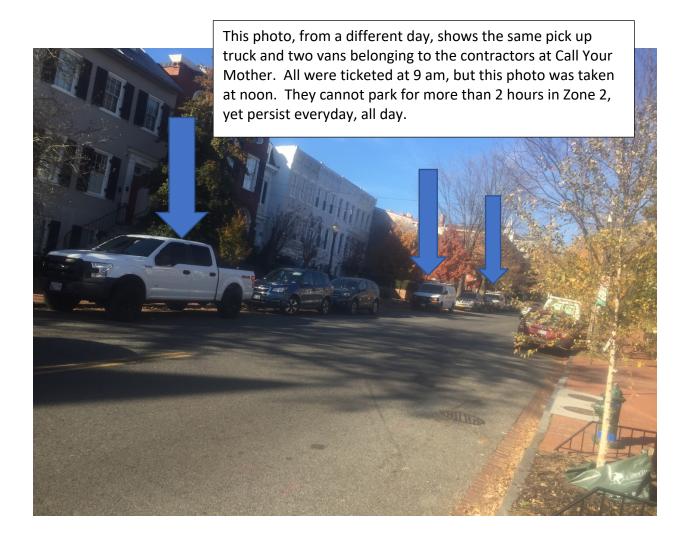

Please find photos showing the continued illegal parking by contractors at the proposed Call Your Mother location. Every single day for the past 4-6 weeks there have been 3-6 vehicles parking in Zone 2 residential spots all day long. Some of the vehicles have been ticketed, but even after receiving a ticket for parking for more than 2 hours at 9 am, they just stay all day. These vehicles are taking scarce spots away from the residents. Moreover, the contractors know they are not allowed to park as the ticketing agent has informed them, yet they keep doing it. The third photo depicts 3 contractor vehicles on the same block. This speaks volumes about the kind of neighbors Call Your Mother will be.

Moreover, this is exactly what will happen if the restaurant is permitted to open – except patrons will not be ticketed as they will be allowed to take our rare spots for two hours.