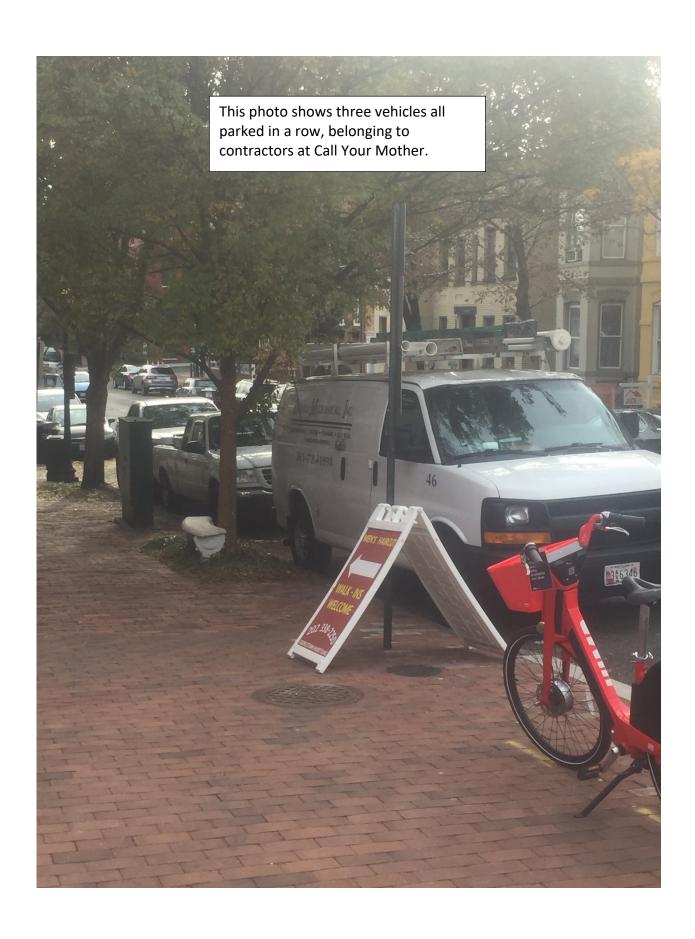

Please find photos showing the continued illegal parking by contractors at the proposed Call Your Mother location. Every single day for the past 4-6 weeks there have been 3-6 vehicles parking in Zone 2 residential spots all day long. Some of the vehicles have been ticketed, but even after receiving a ticket for parking for more than 2 hours at 9 am, they just stay all day. These vehicles are taking scarce spots away from the residents. Moreover, the contractors know they are not allowed to park as the ticketing agent has informed them, yet they keep doing it. The third photo depicts 3 contractor vehicles on the same block. This speaks volumes about the kind of neighbors Call Your Mother will be.