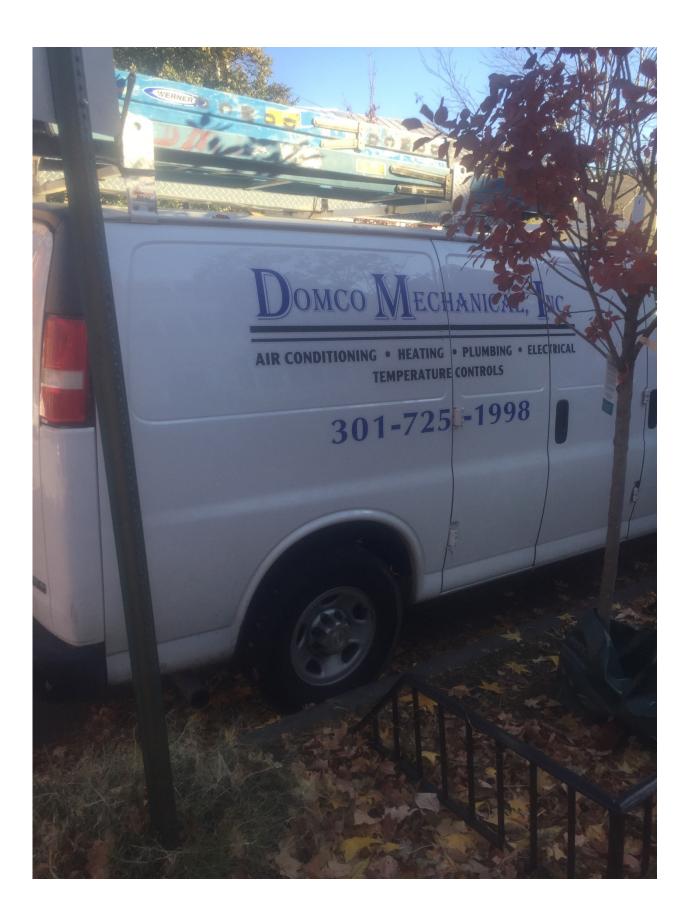

Please find photos showing the continued illegal parking by contractors at the proposed Call Your Mother location. Every single day for the past 4-6 weeks there have been 3-6 vehicles parking in Zone 2 residential spots all day long. Some of the vehicles have been ticketed, but even after receiving a ticket for parking for more than 2 hours at 9 am, they just stay all day. These vehicles are taking scarce spots away from the residents. Moreover, the contractors know they are not allowed to park as the ticketing agent has informed them, yet they keep doing it. The third photo depicts 3 contractor vehicles on the same block. This speaks volumes about the kind of neighbors Call Your Mother will be.